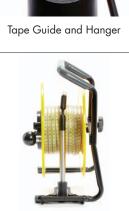

#### Features included with the dipper-T:

- Electronic Module (IP65) mode selectable for static and drawDown levels, removable for easy cleaning and servicing
- Probe (IP68) fully pressure/depth rated, field replaceable for optional casing or bottom detector probes
- Steel Tape high tensile steel, jacketed with polyethylene, high break strength, stretch resistant and lifelong legibility
- Padded Carry Case to protect your precision
  water level meter from the elements
- Tape Guide And Hanger to support the meter at the well head and to protect the tape from sharp edges on the well casing
- Vinyl Holding Grip molded to the frame, ergonomic easy grip
- Winding Handle custom made for easy rewinding with gloved hands