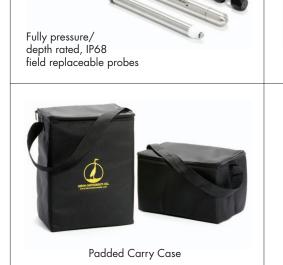

#### Features included with the dipper-T:

- Electronic Module (IP65) mode selectable for static and drawDown levels, removable for easy cleaning and servicing
- Probe (IP68) fully pressure/depth rated, field replaceable for optional casing or bottom detector probes
- Steel Tape high tensile steel, jacketed with polyethylene, high break strength, stretch resistant and lifelong legibility
- Padded Carry Case to protect your precision
  water level meter from the elements
- Tape Guide And Hanger to support the meter at the well head and to protect the tape from sharp edges on the well casing
- Vinyl Holding Grip molded to the frame, ergonomic easy grip
- Winding Handle custom made for easy rewinding with gloved hands