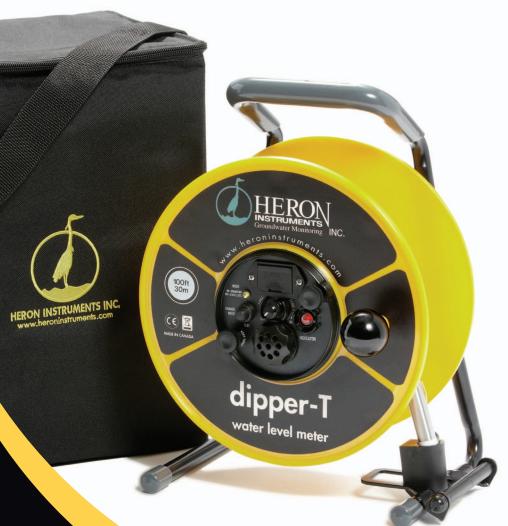

# dipper-T Water Level Meter

## Now with drawDown Mode

Length options: 50ft/15m to 2000ft/600m Warranty: 5 years, probe 1 year

The dipper-T water level meter is a topline, top quality instrument used for measuring static and falling head levels in wells and boreholes. With a touch of a button the unit changes from static to drawDown mode; a dual function unit at an affordable price.

The dipper-T in static mode is used for measuring the depth of water in wells, boreholes and standpipes. The dipper-T in drawDown mode may be used for measuring falling water levels during purging, well development and for low flow sampling; helping to protect your pumps from damage caused by dry running.

#### Features included with the dipper-T:

- Electronic Module (IP65) mode selectable for static and drawDown levels, removable for easy cleaning and servicing
- Probe (IP68) fully pressure/depth rated, field replaceable for optional casing or bottom detector probes
- Steel Tape high tensile steel, jacketed with polyethylene, high break strength, stretch resistant and lifelong legibility
- Padded Carry Case to protect your precision
  water level meter from the elements
- Tape Guide And Hanger to support the meter at the well head and to protect the tape from sharp edges on the well casing
- Vinyl Holding Grip molded to the frame, ergonomic easy grip
- Winding Handle custom made for easy rewinding with gloved hands