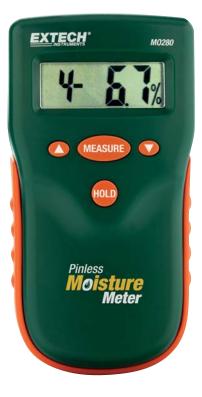

# **Pinless Moisture Meter**

#### **Features:**

- · Quickly indicates the moisture content of materials
- Select from 10 wood types and measurement ranges
- LCD displays % moisture of wood or material being tested
- Measurement depth to 0.75" (22mm) below the surface
- Automatic internal test and calibration
- Electro-magnetic testing technology
- Low battery indication
- Complete with 9V battery and pouch case

### **Ordering Information:**

M0280.....Pinless Moisture Meter