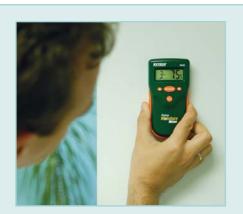

Measure moisture of wall material with non-invasive Pinless technology

| Specifications |                                 |  |
|----------------|---------------------------------|--|
| Sensor Type    | Non-Penetrating                 |  |
| Range          | 0 to 99% (limited by wood type) |  |
| Max Resolution | 0.1%                            |  |
| Dimensions     | 5.4x2.8x1.1" (136x70x28mm)      |  |
| Weight         | 5.5oz (156g)                    |  |