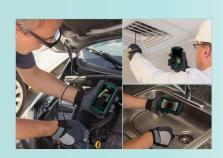

# BR90 Borescope Inspection Camera

Extech's palm-sized borescope features a unique compartment to coil the camera probe for easy storage. Waterproof (IP67) 8 mm camera probe with a 2.5 ft (77cm) flexible goose-neck cable retains its configured shape. Its 640 x 480 pixel resolution, 2x digital zoom, and built-in bright LED lamps help project viewed objects clearly on the large 4.3" (109 mm) color LCD display. The monitor has adjustable brightness, 180° image rotation and mirror flip feature, and video output. A fully loaded inspection camera at an affordable price!

## **Features**

- Waterproof (IP67) 8 mm diameter camera probe with 2.5 ft (77 cm) flexible goose-neck cable retains configured shape
- 640 x 480 pixel resolution camera with four built-in bright LED lamps and dimmer function
- · Glare-free close-up field of view
- Large 4.3" (109 mm) color TFT LCD monitor for viewing detailed images
- 180° image rotation and mirror flip feature
- Adjustable display brightness and 2x digital zoom
- Video output for real-time viewing on a monitor (video cable not included)
- · Low battery indicator
- Complete with built-in camera probe, extension tools (mirror, hook, magnet, and fixture), 4 AA batteries, and soft carrying case