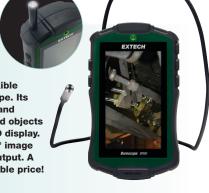

# BR90 Borescope Inspection Camera

Extech's palm-sized borescope features a unique compartment to coil the camera probe for easy storage. Waterproof (IP67) 8 mm camera probe with a 2.5 ft (77cm) flexible goose-neck cable retains its configured shape. Its 640 x 480 pixel resolution, 2x digital zoom, and built-in bright LED lamps help project viewed objects clearly on the large 4.3" (109 mm) color LCD display. The monitor has adjustable brightness, 180° image rotation and mirror flip feature, and video output. A fully loaded inspection camera at an affordable price!

## **Features**

- Waterproof (IP67) 8 mm diameter camera probe with 2.5 ft (77 cm) flexible goose-neck cable retains configured shape
- 640 x 480 pixel resolution camera with four built-in bright LED lamps and dimmer function
- · Glare-free close-up field of view
- Large 4.3" (109 mm) color TFT LCD monitor for viewing detailed images
- 180° image rotation and mirror flip feature
- Adjustable display brightness and 2x digital zoom
- Video output for real-time viewing on a monitor (video cable not included)
- · Low battery indicator
- Complete with built-in camera probe, extension tools (mirror, hook, magnet, and fixture), 4 AA batteries, and soft carrying case