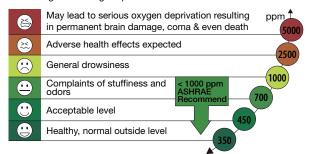

### Carbon Dioxide (CO<sub>2</sub>) Concentration Levels

Time Weighted Average exposure Limit <8 Hours

| Specifications                    | Range                              | Resolution |
|-----------------------------------|------------------------------------|------------|
| Carbon Dioxide (CO <sub>2</sub> ) | 0 to 9,999ppm                      | 1ppm       |
| Temperature                       | 14 to 140°F (-10 to 60°C)          | 0.1°F/°C   |
| Humidity                          | 0.1 to 99.9%RH                     | 0.1%RH     |
| Dew Point                         | -94 to 140°F (-70 to 60°C)         | 0.1°F/°C   |
| Wet Bulb                          | 14 to 140°F (-10 to 60°C)          | 0.1°F/°C   |
| lps%                              | -1428 to 51 lps%*                  | 1%         |
| cfm/p                             | -30 to 1 cmf/p*                    | 1 cfm/p    |
| Dimensions                        | 6.1 x 3.4 x 3.2" (155 x 87 x 81mm) |            |
| Weight                            | 5.8oz (165g)                       |            |

<sup>\*</sup>Ranges are calculated from 0 to 1000ppm