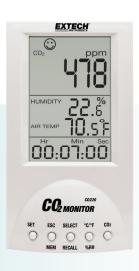

# CO220 Desktop Indoor Air Quality CO<sub>2</sub> Monitor

Measures Carbon Dioxide (CO<sub>2</sub>), Air Temperature and Humidity, plus calculates Dew Point and Wet Bulb. User settable high/low alarm function is perfect for monitoring air quality and insuring proper air ventilation in conference rooms, schools, greenhouses, factories, hotels, hospitals and anywhere that high levels of carbon dioxide are generated.

#### **Features**

- Displays Carbon Dioxide (CO<sub>2</sub>) concentrations
- Maintenance free NDIR (non-dispersive infrared)
  CO<sub>2</sub> sensor
- Carbon Dioxide reading displayed in ppm with six facial icons indicating indoor quality levels (illustrated below)
- Audible CO<sub>2</sub> warning alarm when concentration level exceeds high or low user set point
- · Displays Year, Month, Day, and Time
- Min/Max CO<sub>2</sub> value recall function
- · Calculates Dew Point and Wet Bulb values

- Calculates statistical weighted averages of TWA (8 hour Time Weighted Average) and STEL (15 minute Short Term Exposure Limit)
- lps% (Liters per second per person) and cfm/p (cubic feet per minute per person)
- · Automatic Baseline Calibration function
- · Manually store/recall 99 readings
- · Complete with AC adaptor