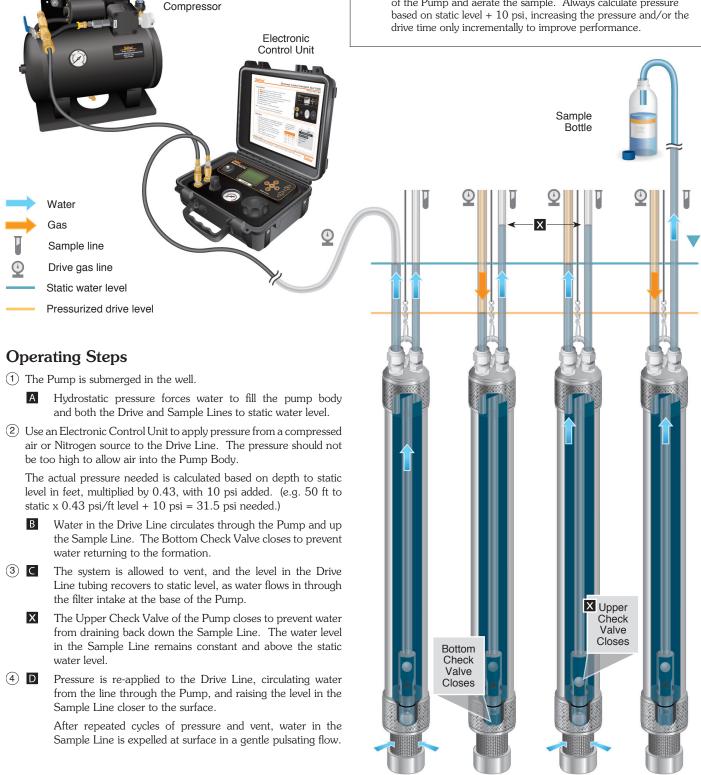

## **Double Valve Pump Operating Principles**

## Model 408

**Note:** For the collection of volatiles, the pressure applied must never be too high, nor too long in duration, to enable gas to enter the body of the Pump and aerate the sample. Always calculate pressure based on static level + 10 psi, increasing the pressure and/or the drive time only incrementally to improve performance.

В

А

C

**Solinst**<sup>®</sup>