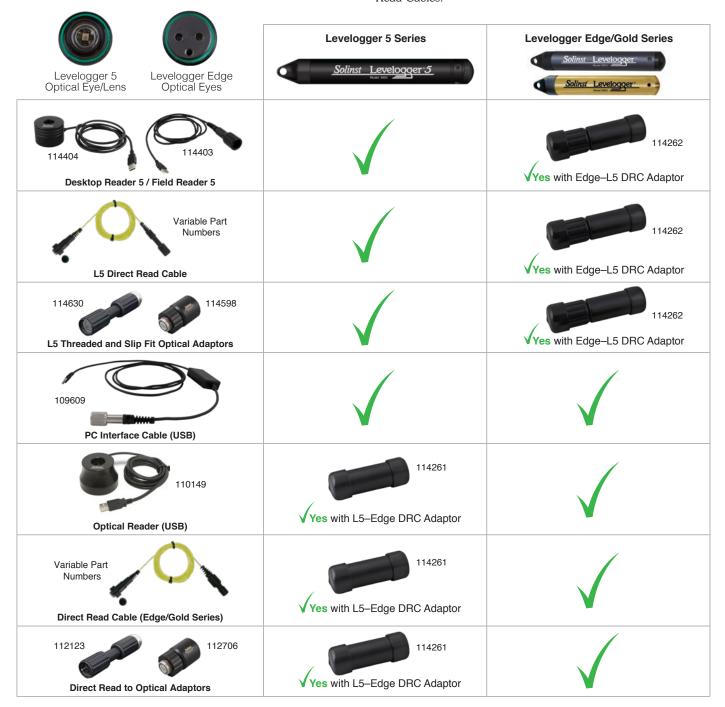

## Overview

A significant physical difference between Levelogger 5 Series dataloggers compared to all previous versions (including Edge and Gold Series), is one large optical eye/lens versus two smaller optical eyes and pin connection at the communication interface. As such, adaptors are available to ensure new and old Leveloggers are able to use all deployment and communication accessories.

The **L5-Edge DRC Adaptor** (114261) allows the connection of Levelogger 5 Series dataloggers to previous versions of the USB Optical Reader, Optical Adaptors, and Direct Read Cables. The Edge-L5 DRC Adaptor (114262) allows the connection of Levelogger Edge/Gold Series dataloggers to the Desktop Reader 5, Field Reader 5, L5 Threaded and Slip Fit Adaptors, and L5 Direct Read Cables.