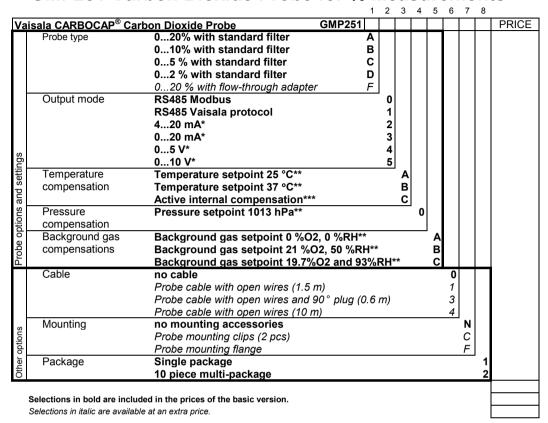

## **GMP251 Carbon Dioxide Probe for % Measurements**

<sup>\*)</sup> Analog output mode requires grounding of pin 5 (connecting pin 3 and pin 5 together)

Examples of order codes with typical settings:

End customer:

<sup>\*\*)</sup> Compensation setpoint values can be updated via RS485 communications

<sup>\*\*\*)</sup> Uses the probe internal temperature sensing, accuracy limited to  $\pm 3$  °C in typical installation conditions